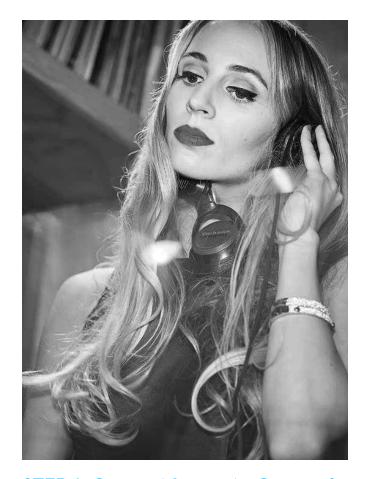

#### **APPLYING THE GRADIENT**

OPEN THE IMAGE IN PHOTOSHOP

- 1. From the top menu select: Image > Mode > Grayscale
- 2. From the top menu select: Image > Brightness > Contrast
- 3. Adjust the Brightness and Contrast sliders until the image has both rich blacks and bright whites for a more graphic effect.

**STEP 2: Apply Gradient Overlay** 

PLACE THE GRAYSCALE IMAGE IN INDESIGN

- 4. Download the W Graphic Library from the SAL. (SAL asset #who.198468)
- 5. Open the W Graphic Library file in InDesign. Drag and drop one of the three approved RGB gradient rectangles from the W Graphic Library over the entire image.
- 6. Select the gradient-filled rectangle you placed on your page, and in the Effects panel, choose Multiply from the blend setting drop-down menu.